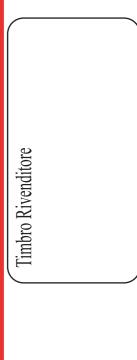

## Scheda d' ordine

- ☐ ASSIST 2 KID ☐ WIND KID
- ASSIST 2 KID SPINERGY (solo ruote da 24") ☐ WIND KID SPINERGY (solo ruote da 24")
  - 30 cm 55 cm 50 cm 28 cm □ 28 cm

☐ 32 cm ☐ 32 cm

-Altezza anteriore della carrozzina: **B** \quad 46 cm ☐ 30 cm

□ 48 cm □ 50 cm

-Altezza posterione della carrozzina: C 34 cm 38 cm 42 cm 46 cm 50 cm .....cm

☐ regolabile in inclinazione

- -Ruote grandi: ☐ 22" -Campanatura ruote grandi: ☐ 16° -Antiribaltamento: ☐ singolo
- ☐ rigido in alluminio
  - ☐ in tela
- Colore telaio: ......(vedere la sezione "Colori") -Colore tele: ......(vedere la sezione "Colori")
- Distanza sedile pedana regolabile: R.....cm
- -Apertura telaio anteriore: F .......... cm (misura interno tubi) -Distanza fra centro mozzo e posteriore schienale: D..... cm
- sagomato
- ☐ rossi

  - ☐ arancio
- Cuscino in poliuretano (dens.75Shore) foderato, h: 3 cm 5 cm

Copriraggi:

ARCO STANDARD

ARCO SAGOMATO

- 7 cm 10 cm
  - Cinghia cosce in PVC: lunghezza ...... cm e larghezza ......

Rif. Utente: